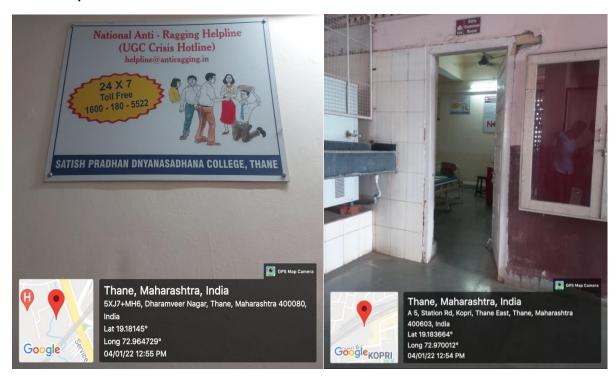

## Specific facilities provided for women in the institution

- a. **Safety and security** The surrounding of the college has demanding situation in terms of informal housing on one side and highway on the other side, so safety of students is important. The college has installed cameras all over the campus and in all the classrooms. The College takes all kinds of initiatives to provide security to the students. There are two entrances which are guarded by trained security personnel, which include 3 ladies staff. The college has 225 CCTV cameras located at different places within the premises, including classrooms. The CCTV footage back up is available for 30 days which is monitored by Principal's office. Vice Principals regularly visit all the seven floors of the premises to maintain discipline and safety on campus.
- b. **Counseling** Counselling of students is done whenever required by teachers and professional counsellors. Counsellors include ladyteachers, which makes it easier for girls to express themselves freely. Due to covid, it was not possible to conduct counselling in the college hence it was done by individual teachers over the phone.
- c. **Common Rooms** Separate common rooms are available for boys and girls. Ladies common room is taken care of by a lady peon. Ladies common room has attached washroom with special facilities which include sanitary napkin vending machines. Recreation facilities such as magazines and chess board are also made available in the common rooms. Due to Covid, this facility could not be used.
- d. Children (Girls) from marginal sections of society attending college empty stomach & feeling giddy are sent to the common room/staff room, given tea & biscuits and sent back to the lab/class/home after proper counselling.
- e. **URJA SETU** an initiative directed towards empowering students's entrepreneurial skills also encourages girls to exhibit their skills and sell self- made products.